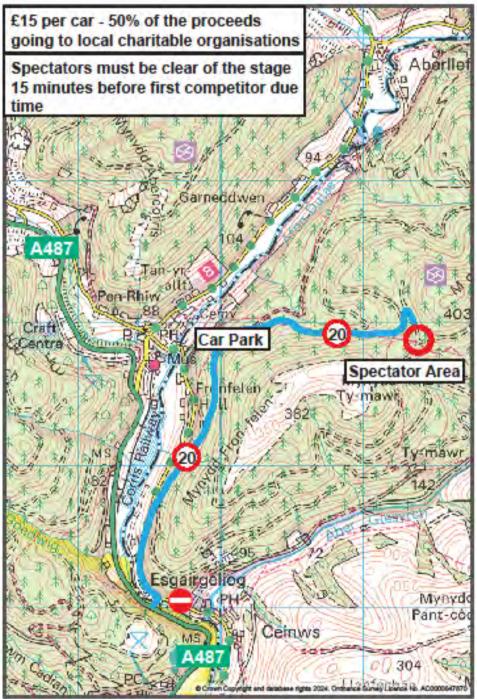

#### SPECTATOR STAGE PARKING

Access to each Spectator Stage costs £15 per car, per location and includes an entry list. If you wish to visit another location during the day but return to the same spectator location later in the day, you must ask for a ticket on exit which will allow you re admittance free of charge.

50% of the car park proceeds are donated to local charitable organisation.

#### SPECTATOR STAGES

STAGE: SS2 SUPERMIRAFIORI BIG RAY 1 SS6 METRIC SERVICES BIG RAY 2

TIME: SS2 - 09:15 SS6 - 14:20

ACCESS:Turn off the A487 at Esgairgeliog, over bridge & turn left, continue & follow arrowsW3W:https://what3words.com/wardrobe.empires.reservoir