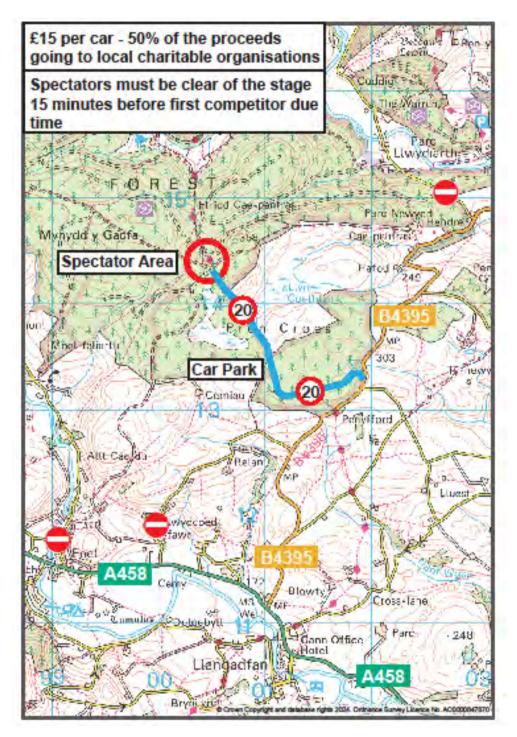

#### SPECTATOR STAGE PARKING

Access to each Spectator Stage costs £15 per car, per location and includes an entry list. If you wish to visit another location during the day but return to the same spectator location later in the day, you must ask for a ticket on exit which will allow you re admittance free of charge.

50% of the car park proceeds are donated to local charitable organisation.

#### STAGE: SS4 AW COACHES DYFNANT EAST 1 SS8 ASHMORES PRESS BRAKE TOOLING DYFNANT EAST 2

TIME: SS4 – 10:50 SS8 – 16:00

ACCESS:Follow the arrows from the B4395 onto the forest roadW3W:<a href="https://what3words.com/stale.baseless.family">https://what3words.com/stale.baseless.family</a>